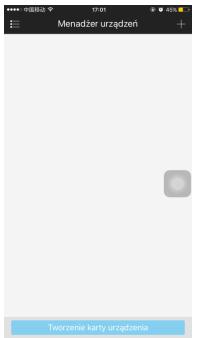

ip APP.

#### Step 3

Open Easy4ip APP (take IOS as an example), tap login to login the APP (Please register for first use).

#### Step 4

Tap "+" to add devices.



Figure 3-1

#### Step 5

Choose "Wireless".



Figure 3-2

## Step 6

Name the camera and scan the QR code on camera.



Figure 3-3

# **Step 7** Input the Wi-Fi password.



Figure 3-4

# **Step 8** Waiting for 60s to finish the Wi-Fi connection.



Figure 3-5

**Note**: If you want to change the Wi-Fi signal, please reset the camera to factory default and repeat step 5-8;

## 4 Operate by DMSS APP

### Step 1

Power on the camera.

#### Step 2

Connect iphone to a WiFi signal.

#### Step 3

Open DMSS (downloaded from APP Store), choose Device Manager.



Figure 4-1

#### Step 4

Click "+", then choose "WiFi configuration".



Figure 4-2

#### Step5

Input a device name and scan the QR code on camera, then "next".



Figure 4-3

# **Step 6** Input the WiFi password, then "next".



Figure 4-4

### Step 7

Connection succeeds.



Figure 4-5 Figure 4-6 Figure 4-7

#### Note:

Please try again or check the WiFi password if it failed.

The WiFi configuration will be closed if activating WPS function, Please reset the device if you still need to configure WiFi via DMSS App.

## 5 Device Installation

#### **Important**

Before the installation, please make sure the installation environments can at least support 3x weight of the camera.



Figure 5-1

#### Note:

- This quick start guide is for reference only. Slight difference may be found in user interface.
- All the designs and software here are subject to change