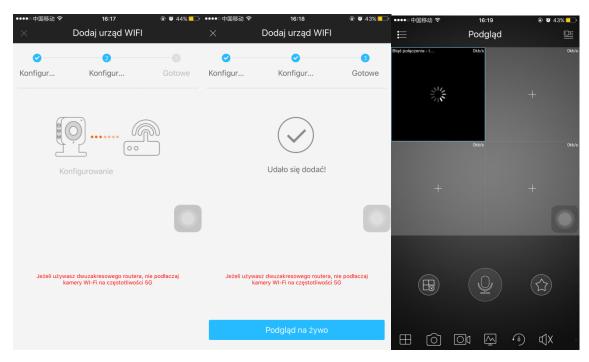

# **Step 8** Waiting for 60s to finish the Wi-Fi connection.

Figure 3-5

**Note**: If you want to change the Wi-Fi signal, please reset the camera to factory default and repeat step 5-8;

### Step 7

Connection succeeds.

Figure 4-5 Figure 4-6 Figure 4-7