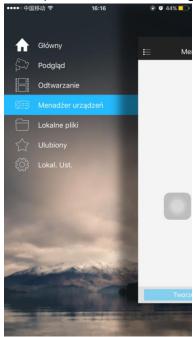

#### Step 3

Open DMSS (downloaded from APP Store), choose Device Manager.

Figure 4-1