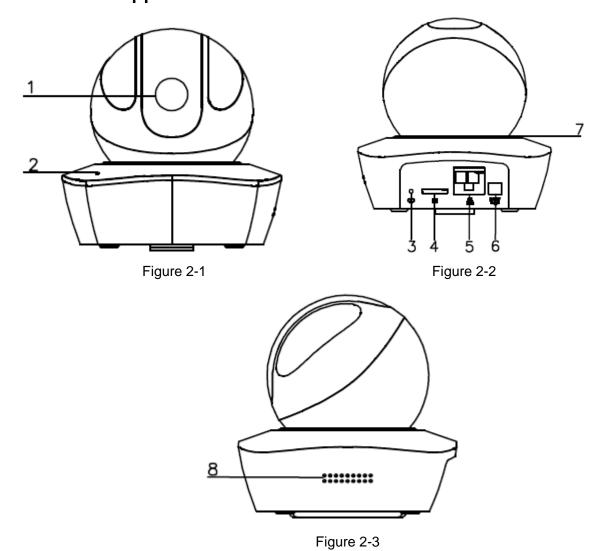

# 2 Product Appearance

Please refer to the following sheet for more details about each port.

| SN | Name               |
|----|--------------------|
| 1  | Lens               |
| 2  | MIC                |
| 3  | Reset/WPS button   |
| 4  | Micro SD card slot |
| 5  | Network port       |
| 6  | Power port         |
| 7  | Indicator light    |
| 8  | Loudspeaker        |

Sheet 2-1

### Note:

For reset, long press for 8 seconds and then the light off; For WPS, one quick press. Please refer to the following sheet for more details about status of indicator light.

| Device status          | Indicate light status                     |
|------------------------|-------------------------------------------|
| Red light spinning     | Booting, device malfunction, fail to boot |
| Ked light spiriting    | up                                        |
| Green light spinning   | Booting completed, await wifi config,     |
| Green light spinning   | enter smart config status;                |
| Green light breathing  | Wifi smart config in progress, including  |
| Green light breathing  | WPS, management frame and etc.            |
| Blue light normally on | Wifi connection succeeded, operate        |
| Bide light hornally on | normally.                                 |
| Blue light flashing    | Device upgrade                            |
|                        | Network connection failure or             |
| Yellow light breathing | disconnection after network connection    |
|                        | success.                                  |
| Red light breathing    | Alarm or SD card malfunction              |

Sheet 2-2