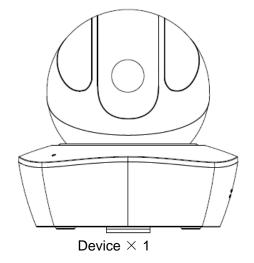

# 2 Product Appearance

Please refer to the following sheet for more details about each port.

| SN | Name               |
|----|--------------------|
| 1  | Lens               |
| 2  | MIC                |
| 3  | Reset/WPS button   |
| 4  | Micro SD card slot |
| 5  | Network port       |
| 6  | Power port         |
| 7  | Indicator light    |
| 8  | Loudspeaker        |

Sheet 2-1