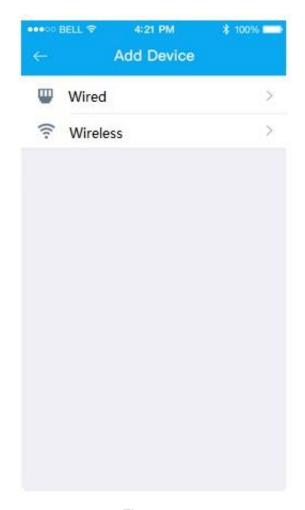

#### Step 4

Tap "+" to add devices.

Figure 3-1

#### Step 5

Choose "Wireless".

Figure 3-2