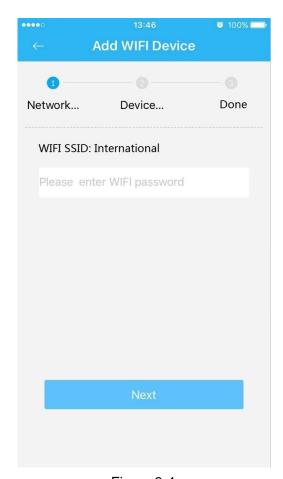

e or             |
| Yellow light breathing | disconnection after network connection    |
|                        | success.                                  |
| Red light breathing    | Alarm or SD card malfunction              |

Sheet 2-2

## 3 Operate by Easy4ip APP

## Step 1

Power on the device with power adapter.

#### Step 2

Connect your smart phone to your WiFi network. Scan the "Easy4ip APP" QR on the packing box, download and install the Easy4ip APP.

#### Step 3

Open Easy4ip APP (take IOS as an example), tap login to login the APP (Please register for first use).

#### Step 4

Tap "+" to add devices.



Figure 3-1

#### Step 5

Choose "Wireless".



Figure 3-2

## Step 6

Name the camera and scan the QR code on camera.



Figure 3-3

# **Step 7** Input the Wi-Fi password.



Figure 3-4

# **Step 8** Waiting for 60s to finish the Wi-Fi connection.



Figure 3-5

**Note**: If you want to change the Wi-Fi signal, please reset the camera to factory default and repeat step 5-8;

## 4 Operate by DMSS APP

### Step 1

Power on the camera.

#### Step 2

Connect iphone to a WiFi signal.

#### Step 3

Open DMSS (downloaded from APP Store), choose Device Manager.



Figure 4-1

#### Step 4

Click "+", then choose "WiFi configuration".



Figure 4-2

#### Step5

Input a device name and scan the QR code on camera, then "next".



Figure 4-3

# **Step 6** Input the WiFi password, then "next".



Figure 4-4

### Step 7

Connection succeeds.



Figure 4-5 Figure 4-6 Figure 4-7

#### Note:

Please try again or check the WiFi password if it failed.

The WiFi configuration wil