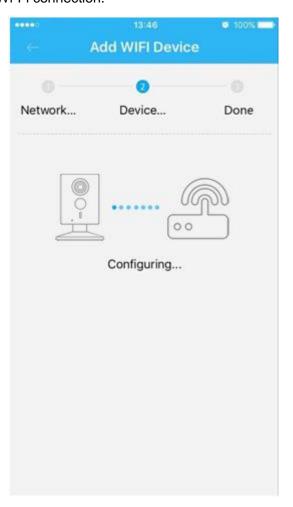

# **Step 8** Waiting for 60s to finish the Wi-Fi connection.

Figure 3-5

**Note**: If you want to change the Wi-Fi signal, please reset the camera to factory default and repeat step 5-8;