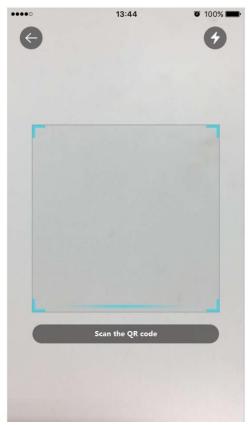

|
|                        | Network connection failure or             |
| Yellow light breathing | disconnection after network connection    |
|                        | success.                                  |
| Red light breathing    | Alarm or SD card malfunction              |

Sheet 2-2

## 3 Operate by Easy4ip APP

## Step 1

Power on the device with power adapter.

#### Step 2

Connect your smart phone to your WiFi network. Scan the "Easy4ip APP" QR on the packing box, download and install the Easy4ip APP.

#### Step 3

Open Easy4ip APP (take IOS as an example), tap login to login the APP (Please register for first use).

#### Step 4

Tap "+" to add devices.



Figure 3-1

#### Step 5

Choose "Wireless".



Figure 3-2

## Step 6

Name the camera and scan the QR code on camera.



Figure 3-3

# **Step 7** Input the Wi-Fi password.



Figure 3-4

# **Step 8** Waiting for 60s to finish the Wi-Fi connection.



Figure 3-5

**Note**: If you want to change the Wi-Fi signal, please reset the camera to factory default and repeat step 5-8;

## 4 Operate by DMSS APP

### Step 1

Power on the camera.

#### Step 2

Connect iphone to a WiFi signal.

#### Step 3

Open DMSS (downloaded from APP Store), choose Device Manager.



Figure 4-1

#### Step 4

Click "+", then choose "WiFi configuration".



Figure 4-2

#### Step5

Input a device name and scan the QR code on camera, then "next".



Figure 4-3

# **Step 6** Input the WiFi password, then "next".



Figure 4-4

### Step 7

Connection succeeds.



Figure 4-5 Figure 4-6 Figure 4-7

#### Note:

Please try again or check the W