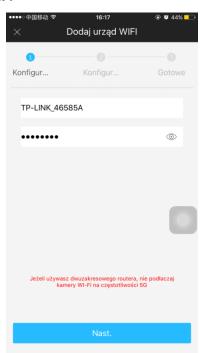

ces.



Figure 3-1

#### Step 5

Choose "Wireless".



Figure 3-2

## Step 6

Name the camera and scan the QR code on camera.



Figure 3-3

# **Step 7** Input the Wi-Fi password.



Figure 3-4

# **Step 8** Waiting for 60s to finish the Wi-Fi connection.



Figure 3-5

**Note**: If you want to change the Wi-Fi signal, please reset the camera to factory default and repeat step 5-8;

## 4 Operate by DMSS APP

### Step 1

Power on the camera.

#### Step 2

Connect iphone to a WiFi signal.

#### Step 3

Open DMSS (downloaded from APP Store), choose Device Manager.



Figure 4-1

#### Step 4

Click "+", then choose "WiFi configuration".



Figure 4-2

#### Step5

Input a device name and scan the QR code on camera, then "next".



Figure 4-3

# **Step 6** Input the WiFi password, then "next".



Figure 4-4

### Step 7

Connection succeeds.



Figure 4-5 Figure 4-6 Figure 4-7

#### Note:

Please try again or check the WiFi password if it failed.

The WiFi configuration will be closed if activating WPS function, Please reset the device if you still need to configure WiFi via DMSS App.

## 5 Device Installation

#### **Important**

Before the installation, please make sure the installation environments can at least support 3x weight of the camera.



Figure 5-1

#### Note:

- This quick start guide is for reference only. Slight difference may be found in user interface.
- All the designs and software here are subject to change without prior written notice.
- All trademarks and registered trademarks mentioned are the properties of their respective owners.
- If there is any uncertain