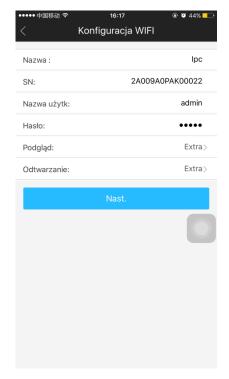

#### Step5

Input a device name and scan the QR code on camera, then "next".

Figure 4-3