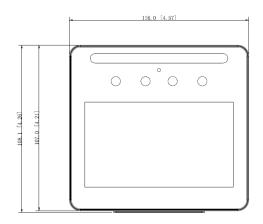

## ASA3 Series | DHI-ASA3213GL-MW

| Alarm                 |                                                         |
|-----------------------|---------------------------------------------------------|
| Tamper                | Yes                                                     |
| General               |                                                         |
| Power Adapter         | Included                                                |
| Power Supply Mode     | DC 12V 1.5A                                             |
| Power Consumption     | ≤18W                                                    |
| Product Dimensions    | 116 mm × 107 mm × 22 mm (4.57" × 4.21" × 0.87") (H×W×D) |
| Operating Temperature | -10°C to +55°C (+14°F to +131°F)                        |
| Operating Humidity    | 5%RH–95%RH (non-condensing)                             |
| Operating Environment | Indoor                                                  |
| Installation Method   | Surface mount; desktop mount                            |
| Certification         | CE/FCC                                                  |

## Dimensions (mm[inch])