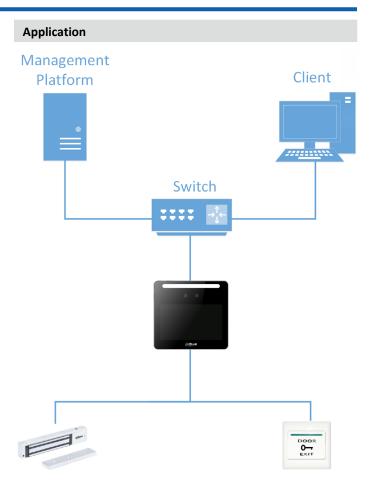

## Attendance

Attendance Record Export

| Accordance Necond Export |                                         |
|--------------------------|-----------------------------------------|
| Attendance Mode          | Fixed attendance; free attendance       |
| Attendance Statistics    | Statistics by personnel, month, anomaly |
| Department Setting       | 20 departments                          |
| Shift Setting            | 24 shifts                               |
| Capacity                 |                                         |
| User Capacity            | 500                                     |
| Face Capacity            | 500                                     |
| Card Capacity            | 500                                     |
| Password Capacity        | 500                                     |
| Record Capacity          | 150,000                                 |
| Port                     |                                         |
| RS-485                   | 1                                       |
| USB                      | 1 USB2.0 port                           |
| Network                  | 1 RJ-45, 10 Mbps/100 Mbps self-adaption |
| Alarm Input              | 1                                       |
| Alarm Linkage            | Yes                                     |
| Exit Button              | 1                                       |
| Door Status Detection    | 1                                       |
| Lock Control             | 1                                       |
|                          |                                         |