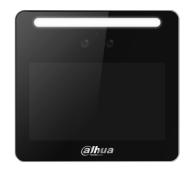

## DHI-ASA3213GL-MW

Face Recognition Time & Attendance

- 4.3-inch LCD touch screen; resolution  $480 \times 272$
- $\boldsymbol{\cdot}$  With 2MP wide-angle dual lens, white LED illuminator, IR light
- Support face, card and password attendance
- Support 500 users, 500 face images, 500 cards, 150,000 records and work without network
- Face-camera distance: 0.3 m-1.5 m
- Face verification accuracy 99.5%; face comparison speed 0.3 s per person; low false recognition rate; support liveness detection