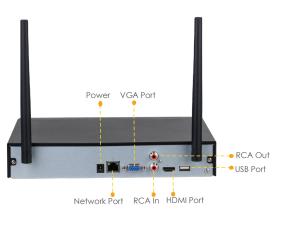

## IMOU

**Back View** 

Front View

#### Auxiliary Interface

2 x USB Ports 1 xSATA Port 1 x Network Port 1 x RCA In 1 x RCA Out 1 xHDMI Port 1 x VGA Port 1 x Power Port