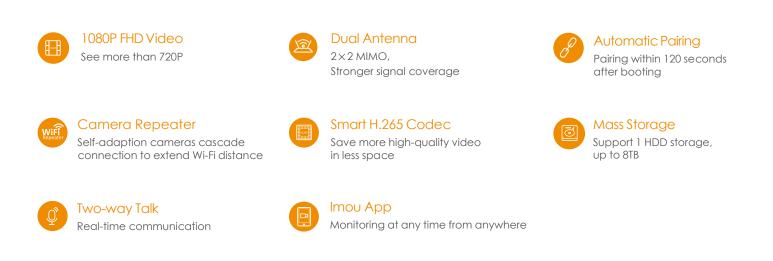

#### System

IP Camera Input: 4/8 Channels Wired Max. Input: 40Mbps Wireless Max .Input: 16Mbps Operation Display: WEB/GUI/Imou APP

#### Network

ONVIF Profiles S/G, CGI, SDK imou App: iOS, Android Wi-Fi: IEEE802.11b/g/n, 100m Open Field Internal Dual-antenna, 2×2 MIMO

#### Auxiliary Interface

2 x USB Ports 1 xSATA Port 1 x Network Port 1 x RCA In 1 x RCA Out 1 xHDMI Port 1 x VGA Port 1 x Power Port

#### Recoding & Decoding

Resolution: 1080P/720P Max Decoding: 1ch@6MP/2ch@4MP/4ch@1080P/8ch@720P Compression: H.265+/H265/H.264+/H.264 Audio Compression: G.711A/G.711U/PCM/G726

#### Function

Recoder Mode: Manual/Alarm/Motion detection/Schedule Backup Mode: USB Device Playback: 1/4 Storage: Up to 8TB HDD/Cloud Storage Multi-screen Display: 4ch: 1/4 8ch: 1/4/8/9