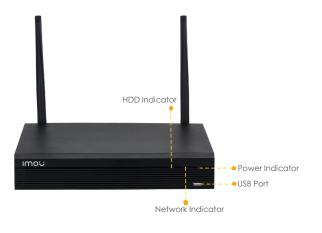

## IMOU



# Wireless Recorder

### 4/8-Channel Wi-Fi NVR

The Wireless Recorder is used to record videos and secure your home or business. Without the limitation of the network cable, cameras connect to the recorder via Wi-Fi, and could be placed freely in any corner.





## Record every second

Using a hard disk drive, recoder could uninterrupted record for a long time, and now easily store for more than a month by using the smart H.265 codec. You can play back the details of every time.

## IMOU





**Back View** 

Front View

## Specifications

#### System

IP Camera Input: 4/8 Channels Wired Max. Input: 40Mbps Wireless Max .Input: 16Mbps Operation Display: WEB/GUI/Imou APP

#### Video

Video In: 4/8 Channels Video Out: 1 HDMI/1 VGA

#### Network

ONVIF Profiles S/G, CGI, SDK imou App: iOS, Android Wi-Fi: IEEE802.11b/g/n, 100m Open Field Internal Dual-antenna, 2×2 MIMO

#### Auxiliary Interface

2 x USB Ports 1 xSATA Port 1 x Network Port 1 x RCA In 1 x RCA Out 1 xHDMI Port 1 x VGA Port 1 x Power Port

## What's in the box

- 1 x Wireless Recorder
- 1 x Quick Start Guide
- 1 x Network Cable - 1 x Screw Package
- 1 x Power Adapter
- 1 x Mouse

#### Recoding & Decoding

Resolution: 1080P/720P Max Decoding: 1ch@6MP/2ch@4MP/4ch@1080P/8ch@720P Compression: H.265+/H265/H.264+/H.264 Aud