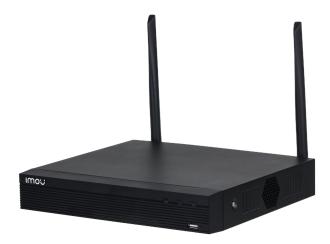

# Wireless Recorder

### 4/8-Channel Wi-Fi NVR

The Wireless Recorder is used to record videos and secure your home or business. Without the limitation of the network cable, cameras connect to the recorder via Wi-Fi, and could be placed freely in any corner.