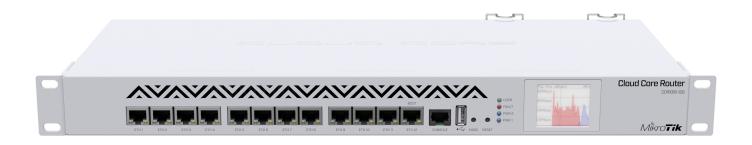

## CCR1016-12G

CCR1016-12G is an industrial grade router with cutting edge 16 core CPU. If your network requires to operate with millions of packets per second - Cloud Core Router is your best choice. Unit is equipped with 12 Gigabit Ethernet ports and a color touchscreen LCD.

- 16 core networking CPU
- 1.2 GHz clock per core
- 12 Mbytes total on-chip cache
- State of the art TILE GX architecture
- Ports directly connected to CPU
- 1U rackmount case

- 12 Gigabit Ethernet ports
- Color touchscreen LCD display
- Up to 17.8 mpps throughput in fastpath mode (wire speed)
- Up to 12 Gbps throughput with RouterOS queue/firewall configuration

The new r2 version has onboard 2 GB of RAM, full size USB slot and dual PSU for redundancy.

## **S**pecifications

| Product code               | CCR1016-12G                                      |
|----------------------------|--------------------------------------------------|
| CPU                        | Tilera Tile-Gx16 CPU, 16 cores, 1.2 GHz per core |
| Size of RAM                | 2 GB                                             |
| Storage                    | 512 MB NAND, 512 KB flash                        |
| 10/100/1000 Ethernet ports | 12                                               |
| Supported input voltage    | AC power supply 100 - 240 V                      |
| Redundant supply           | Yes                                              |
| USB port                   | USB type A                                       |
| Serial port                | RJ45                                             |
| Dimensions                 | 443 x 193 x 44 mm                                |
| Operating temperature      | -20°C +60°C                                      |
| Operating system           | RouterOS, License level 6                        |
| Max power consumption      | 42 W                                             |