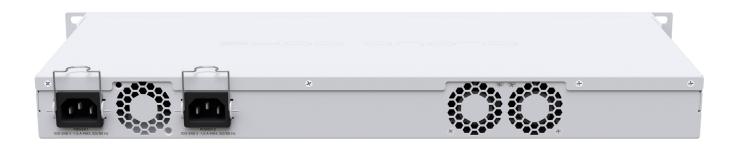

The new r2 version has onboard 2 GB of RAM, full size USB slot and dual PSU for redundancy.

## **S**pecifications

| Product code               | CCR1016-12G                                      |
|----------------------------|--------------------------------------------------|
| CPU                        | Tilera Tile-Gx16 CPU, 16 cores, 1.2 GHz per core |
| Size of RAM                | 2 GB                                             |
| Storage                    | 512 MB NAND, 512 KB flash                        |
| 10/100/1000 Ethernet ports | 12                                               |
| Supported input voltage    | AC power supply 100 - 240 V                      |
| Redundant supply           | Yes                                              |
| USB port                   | USB type A                                       |
| Serial port                | RJ45                                             |
| Dimensions                 | 443 x 193 x 44 mm                                |
| Operating temperature      | -20°C +60°C                                      |
| Operating system           | RouterOS, License level 6                        |
| Max power consumption      | 42 W                                             |