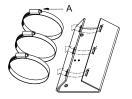

## Installation Step:

- Contrarotate the rotary knob and open the clamp
- ② Thread the clamp through the hole of mounting board
- ③ Clasp the clamp around the pole and rotate the rotary knob clockwise for tightening

A: Rotary knob

This bracket can be used with some wall mount bracket to realize vertical pole mount, which is as followed:

Note: The actual bracket may vary from the picture above.