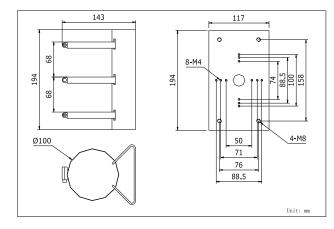

#### Dimension:

#### Parameter:

| Model       | DS-1215ZJ                                   |
|-------------|---------------------------------------------|
| Parameter   | Vertical Pole Mount Bracket                 |
| Appearance  | Hikvision White                             |
| Range of    | It can be used with some wall mount bracket |
| Application | Diameter of clamp: Φ67mm-Φ127mm             |
| Dimension   | 117×143×194mm                               |
| Weight      | 1205g                                       |