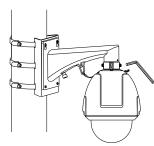

A: Rotary knob

This bracket can be used with some wall mount bracket to realize vertical pole mount, which is as followed:

Note: The actual bracket may vary from the picture above.