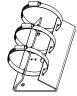

## Installation Step:

- Contrarotate the rotary knob and open the clamp
- ② Thread the clamp through the hole of mounting board
- ③ Clasp the clamp around the pole and rotate the rotary knob clockwise for tightening

A: Rotary knob

This bracket can be used with some wall mount bracket to realize vertical pole mount, which is as followed:

Note: The actual bracket may vary from the picture above.