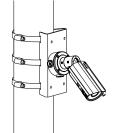

## Installation Step:

- Contrarotate the rotary knob and open the clamp
- ② Thread the clamp through the hole of mounting board
- ③ Clasp the clamp around the pole and rotate the rotary knob clockwise for tightening

A: Rotary knob

This bracket can be used with some wall mount bracket to realize vertical pole mount, which is as followed:

Note: The actual bracket may vary from the picture above.