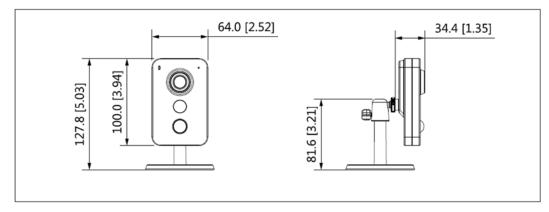

# **Outdoor Home Camera**

| Max Aperture            | F2.0                                                     |
|-------------------------|----------------------------------------------------------|
| Angle of View           | 2.8mm:H:97°;V:52°;D:115°                                 |
| Video                   |                                                          |
| Compression             | H.265                                                    |
| Resolution              | 4MP, up to 25fps/30fps                                   |
| Audio                   |                                                          |
| Mic                     | Yes                                                      |
| Speaker                 | Yes                                                      |
| Network                 |                                                          |
| Ethernet                | 1x RJ45                                                  |
| Wi-Fi                   | Wi-Fi(IEEE802.11b/g/n), operate on 2.4GHz frequency band |
|                         | 50m open area                                            |
| Smart Phone             | iOS, Android                                             |
| Auxiliary Interface     |                                                          |
| Reset                   | Yes                                                      |
| Micro SD Card           | 256GB                                                    |
| Alarm input/output port | 1/1                                                      |
| General                 |                                                          |
| Power Supply            | DC12V                                                    |
| Power Consumption       | <3.5W                                                    |
| Working Environment     |                                                          |
| Dimensions(W×D×H)       | Ф78.5mm×90.5mm×127.8mm                                   |
| Weight                  |                                                          |