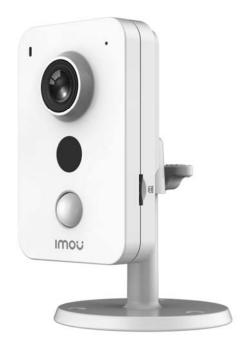

### **Outdoor Home Camera**

### Cube 4MP (K42)

#### **Features**

- 1/3" 4Megapixel CMOS
- H.265 compression
- Max 25fps/30fps @4MP
- 10m Night View
- 2.8mm lens options
- 2.4GHz Wi-Fi support
- Imou cloud
- PIR Detection
- External Alarm input/output port
- Two-way Talk