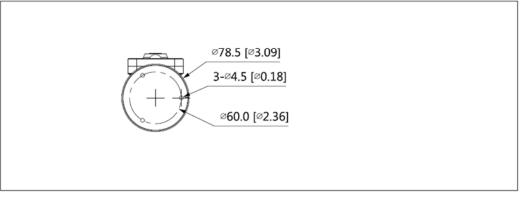

|
| Reset                   | Yes                                                      |
| Micro SD Card           | 256GB                                                    |
| Alarm input/output port | 1/1                                                      |
| General                 |                                                          |
| Power Supply            | DC12V                                                    |
| Power Consumption       | <3.5W                                                    |
| Working Environment     |                                                          |
| Dimensions(W×D×H)       | Ф78.5mm×90.5mm×127.8mm                                   |
| Weight                  |                                                          |

# 尺寸及安装孔